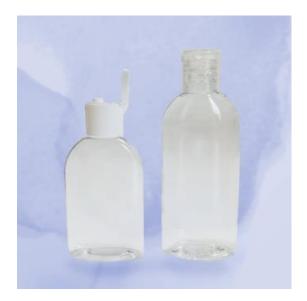

# HYDROVALE BOTTLE AND HINGED CAP

A travel size elliptical set for a perfect hand hygiene in all situations.

### THE BOTTLE

Shape : elliptical Material : crystal PETG Capacities : 75 ml, 100 ml (30 ml, 60 ml on 200 ml on request) Neck : GCMI 20.415

### THE CAP

Description : : Dispensing Hinged cap. Hole 4 mm Raw material : natural PP (white possible) Neck : GCMI 20.415