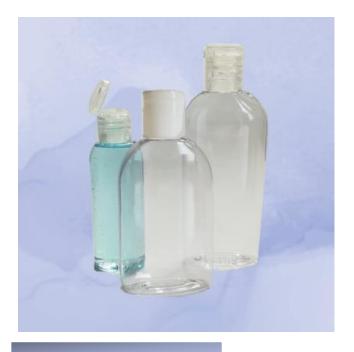

# DOUCEUR BOTTLE AND HINGED CAP

A small capacity cylindrical set to take every where with you and for disinfecting your hands in each occasion.

### THE BOTTLE

Shape : cylindrical Raw material : crystal PETP Capacity : 50 ml Neck : GCMI 18.415

THE CAP

**Description :** Dispensing Hinged cap. Hole 4 mm **Raw material :** white or natural PP **Neck :** GCMI 18.415

# HYDROVALE BOTTLE AND HINGED CAP

A travel size elliptical set for a perfect hand hygiene in all situations.

### THE BOTTLE

Shape : elliptical Material : crystal PETG Capacities : 75 ml, 100 ml (30 ml, 60 ml on 200 ml on request) Neck : GCMI 20.415