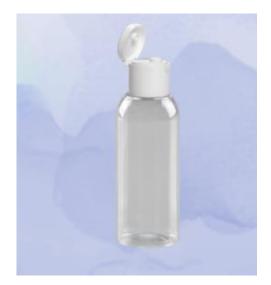

# DOUCEUR BOTTLE AND HINGED CAP

A small capacity cylindrical set to take every where with you and for disinfecting your hands in each occasion.

### THE BOTTLE

Shape : cylindrical Raw material : crystal PETP Capacity : 50 ml Neck : GCMI 18.415

THE CAP

**Description :** Dispensing Hinged cap. Hole 4 mm **Raw material :** white or natural PP **Neck :** GCMI 18.415